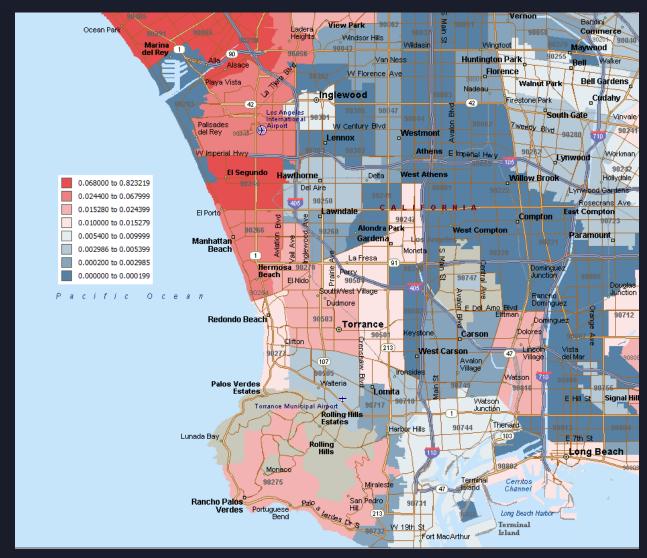

nual wage in South Bay is on a rising trend and is higher than L.A.



2017: \$61,700



### Manufacturing sector is the most important sector

#### Total wages by sector in South Bay, 2017Q3



### The largest job creator is the manufacturing sector



Note: Sector payroll jobs in South Bay in 2017Q3

# Expanding federal defense spending boosts the aerospace sector in South Bay

LA County Jobs Aug 2017 to Aug 2018--Aerospace: 5.2% from 36,400 to 38,300; Transportation: 2.6%; Computer: 2.6%



### High paying industries in South Bay are those who are high skill, and high human capital based



# Density of the manufacturing jobs over the total jobs by zip code, 2017Q3



### Density of the professional, scientific and technical jobs, 2017Q3



#### Density of the information jobs, 2017Q3





### Density of residents with high human capital





### Forecast and conclusions

- South Bay economy will continue to grow in 2018 and 2019. Aerospace industry is a resilient driver to the local economy.
- Manufacturing, professional, scientific, technical, and information sectors provide high-paying jobs located in regions with high human capital.
- Hawthorne and Inglewood are growing and transforming due to SpaceX and the building of the NFL stadium.