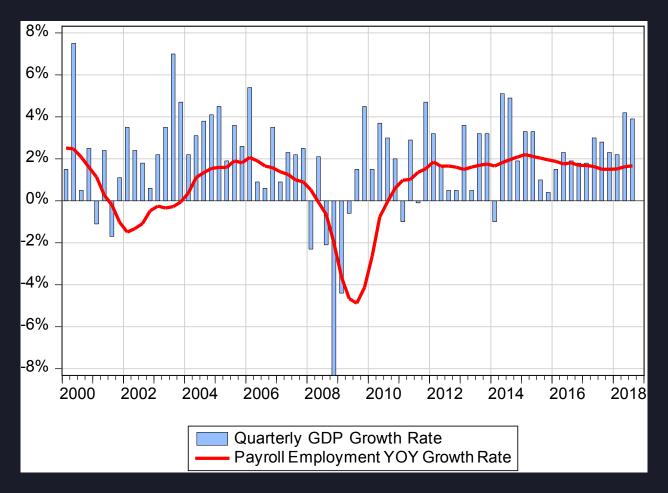

### U.S. economy remains robust in 2018, to slow down a bit in 2019

GDP growth: '18: 3%

10. 3% 19: 2%