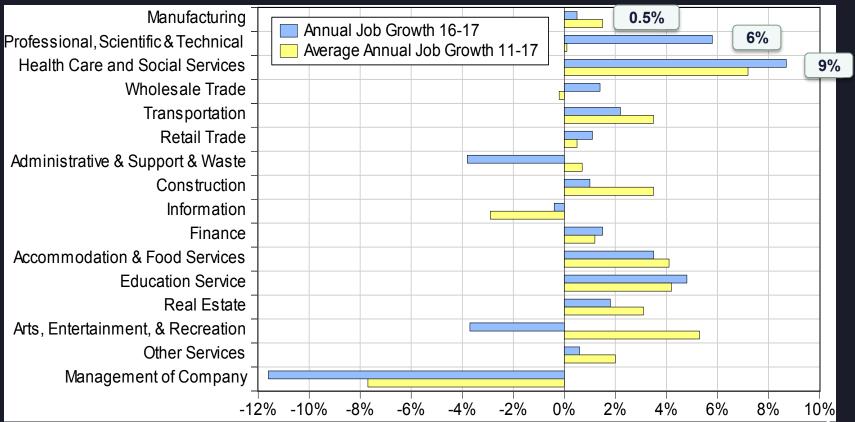

### High paying industries in South Bay are those who are high skill, and high human capital based