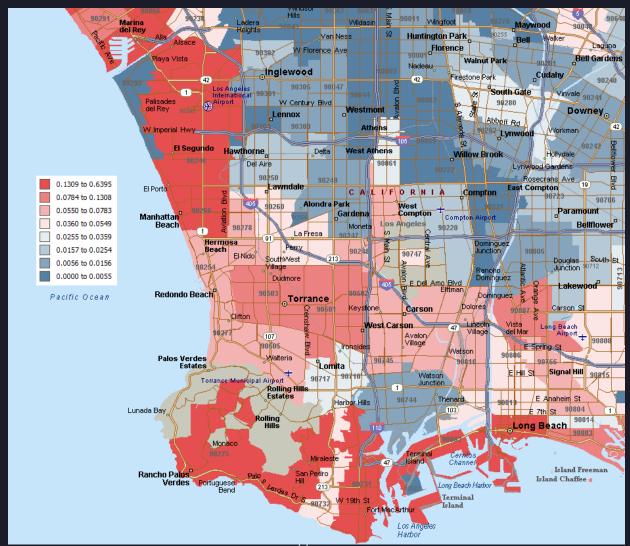

of California EDD



# Private-sector average annual wage in South Bay is on a rising trend and is higher than L.A.



2017: \$61,700



### Manufacturing sector is the most important sector

#### Total wages by sector in South Bay, 2017Q3



### The largest job creator is the manufacturing sector



Note: Sector payroll jobs in South Bay in 2017Q3

# Expanding federal defense spending boosts the aerospace sector in South Bay

LA County Jobs Aug 2017 to Aug 2018--Aerospace: 5.2% from 36,400 to 38,300; Transportation: 2.6%; Computer: 2.6%



### High paying industries in South Bay are those who are high skill, and high human capital based



# Density of the manufacturing jobs over the total jobs by zip code, 2017Q3



### Density of the professional, scientific and technical jobs, 2017Q3



#### Density of the information jobs, 2017Q3





### Density of residents with high human capital





### Forecast and conclusions

- South Bay economy will continue to grow in 2018 and 2019. Aerospace industry is a resilient driver to the local economy.
- Manufacturing, professional, scientific, technical, and information sectors provide high-paying jobs located in regions with high human capital.
- Hawthorne and Inglewood are growing and transforming due to SpaceX and the building of the NFL stadium.