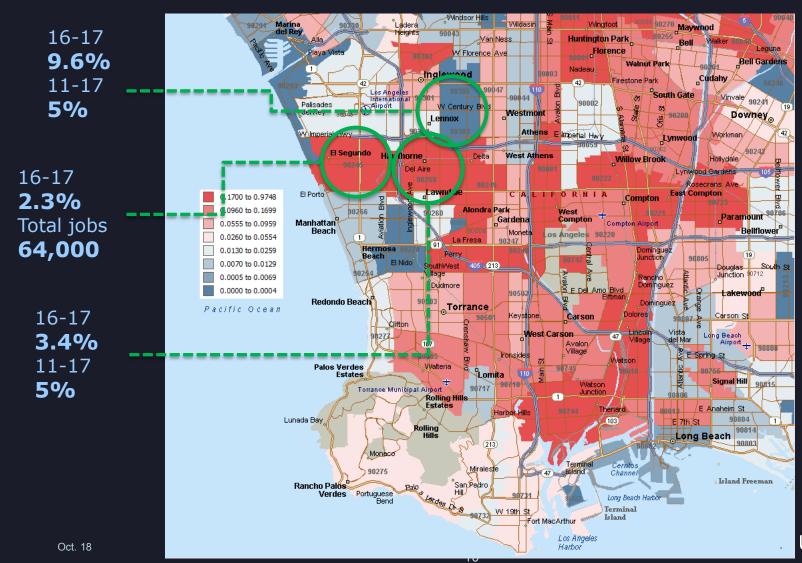

Note: Private sector jobs in South Bay based on zip code data from QCEW of California EDD



# Private-sector average annual wage in South Bay is on a rising trend and is higher than L.A.



2017: \$61,700



### Manufacturing sector is the most important sector

#### Total wages by sector in South Bay, 2017Q3



### The largest job creator is the manufacturing sector



Note: Sector payroll jobs in South Bay in 2017Q3

# Expanding federal defense spending boosts the aerospace sector in South Bay

LA County Jobs Aug 2017 to Aug 2018--Aerospace: 5.2% from 36,400 to 38,300; Transportation: 2.6%; Computer: 2.6%



### High paying industries in South Bay are those who are high skill, and high human capital based



# Density of the manufacturing jobs over the total jobs by zip code, 2017Q3



### Density of the professional, scientific and technical jobs, 2017Q3



#### Density of the information jobs, 2017Q3





### Density of residents with high human capital





### Forecast and conclusions

- South Bay economy will continue to grow in 2018 and 2019. Aerospace industry is a resilient driver to the local economy.
- Manufacturing, professional, scientific, technical, and information sectors provide high-paying jobs located in regions with high human capital.
- Hawthorne and Inglewood are growing and transforming due to SpaceX and the building of the NFL stadium.