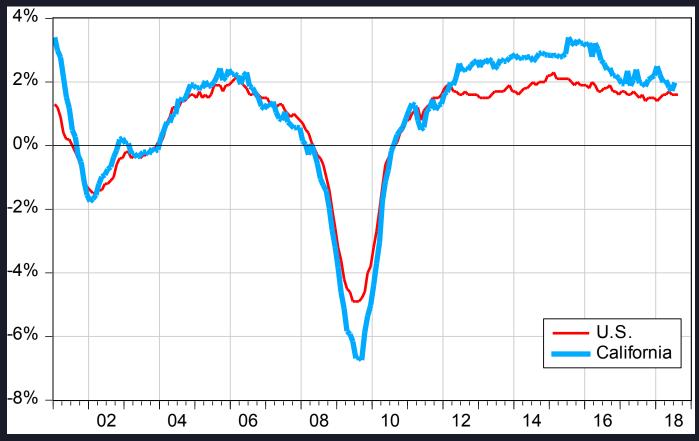

### California economy has been growing faster than the U.S. Its growth converges to the U.S. since 2016

Note: Year-over-year payroll employment growth rate