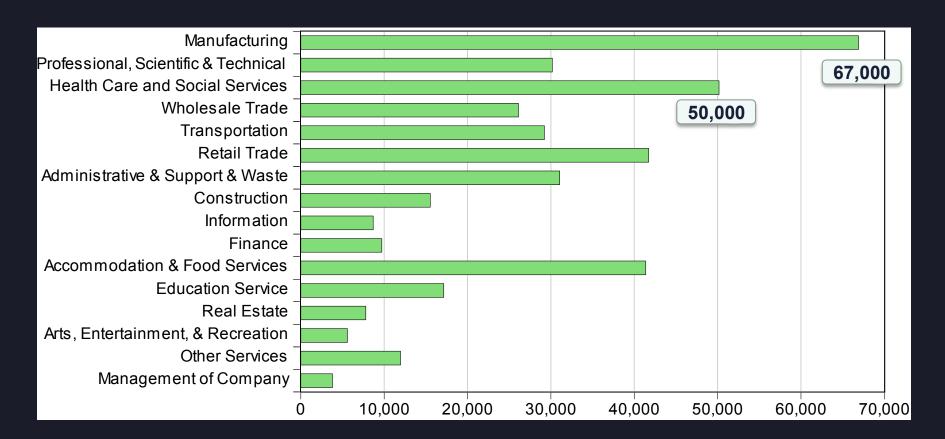

### The largest job creator is the manufacturing sector

Note: Sector payroll jobs in South Bay in 2017Q3