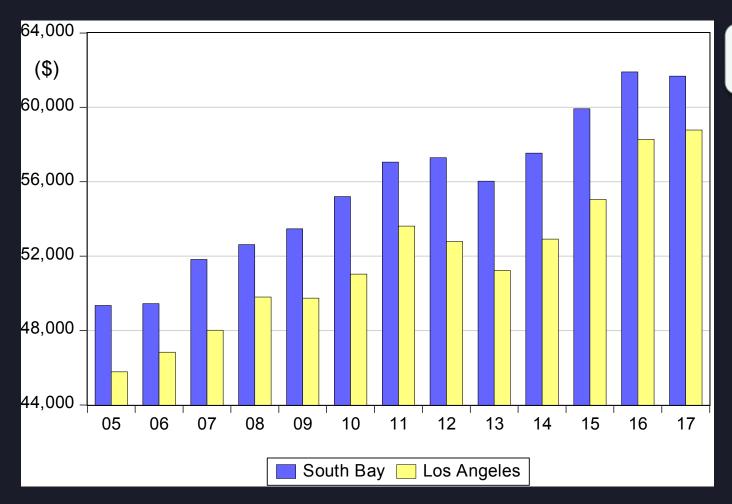

# Private-sector average annual wage in South Bay is on a rising trend and is higher than L.A.

2017: \$61,700