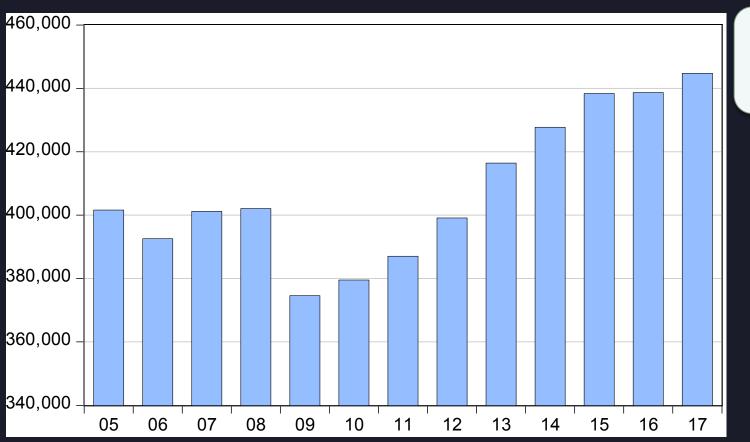

#### Private-sector Jobs in South Bay grew steadily

2017: 1.4%. 445,000

Note: Private sector jobs in South Bay based on zip code data from QCEW of California EDD