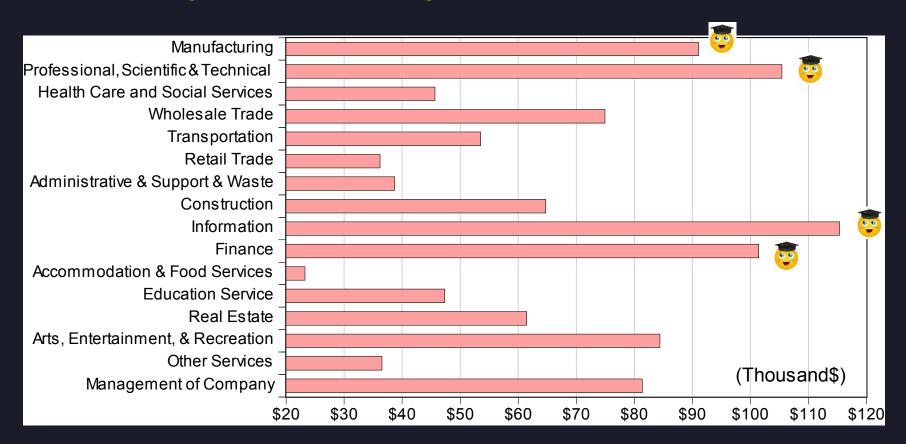

### High paying industries in South Bay are those who are high skill, and high human capital based