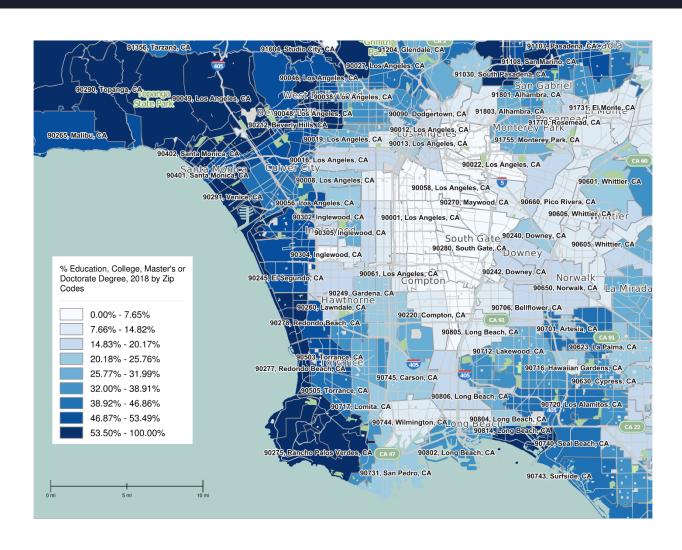

her than L.A.



2017: \$61,700



### Manufacturing sector is the most important sector

#### Total wages by sector in South Bay, 2017Q3



### The largest job creator is the manufacturing sector



Note: Sector payroll jobs in South Bay in 2017Q3

# Expanding federal defense spending boosts the aerospace sector in South Bay

LA County Jobs Aug 2017 to Aug 2018--Aerospace: 5.2% from 36,400 to 38,300; Transportation: 2.6%; Computer: 2.6%



### High paying industries in South Bay are those who are high skill, and high human capital based



# Density of the manufacturing jobs over the total jobs by zip code, 2017Q3



### Density of the professional, scientific and technical jobs, 2017Q3



#### Density of the information jobs, 2017Q3





### Density of residents with high human capital





### Forecast and conclusions

- South Bay economy will continue to grow in 2018 and 2019. Aerospace industry is a resilient driver to the local economy.
- Manufacturing, professional, scientific, technical, and information sectors provide high-paying jobs located in regions with high human capital.
- Hawthorne and Inglewood are growing and transforming due to SpaceX and the building of the NFL stadium.