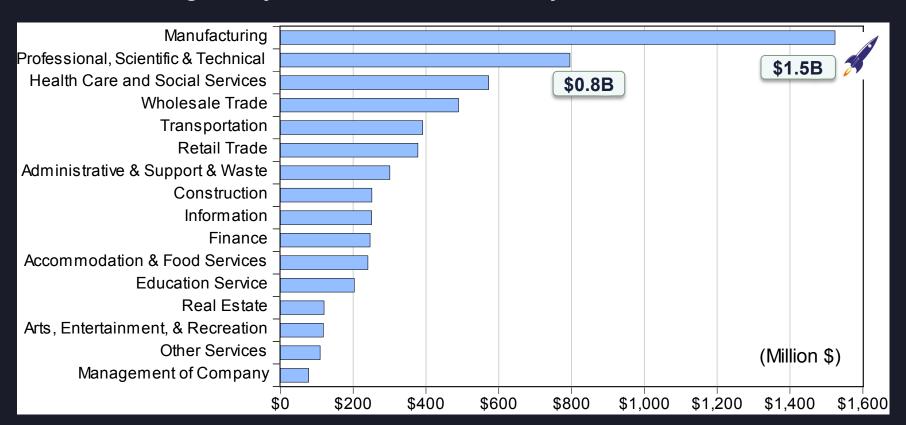

### Manufacturing sector is the most important sector

#### Total wages by sector in South Bay, 2017Q3