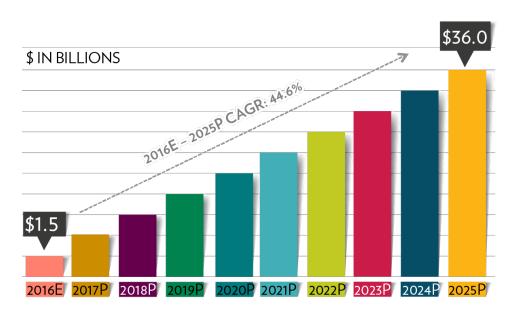

### MEAL KIT MARKET

THE MEAL KIT INDUSTRY IS A +\$2 BILLION INDUSTRY TODAY AND IS PREDICTED TO GROW TO \$36<sup>1</sup> BILLION BY 2025.