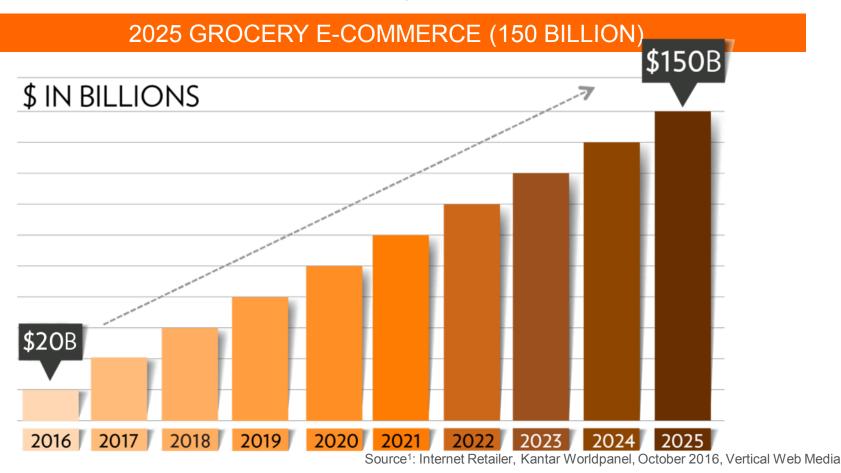

### ONLINE GROCERY MARKET

BY 2025, KANTAR WORLDPANEL PROJECTS GROCERY E-COMMERCE WILL GROW 9% OF THE MARKET AND BE WORTH \$150 BILLION WORLDWIDE<sup>1</sup>