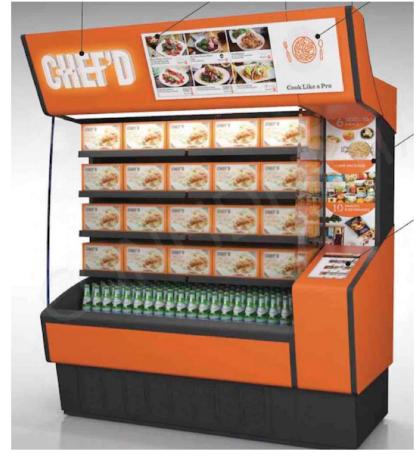

# CHEF'D IN RETAIL

CHEF'D DISPLAY UNIT WILL MERCHANDISE 20 ON-GOING MEAL KIT SKUS, A TOTAL OF 80 UNITS