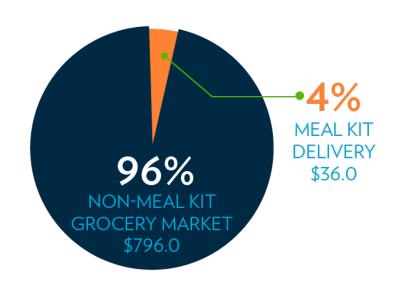

#### 2025P GROCERY MARKET (\$832

Source<sup>1</sup>: Healthy Living & Consumables Industry Report June 2016, Piper Jaffray