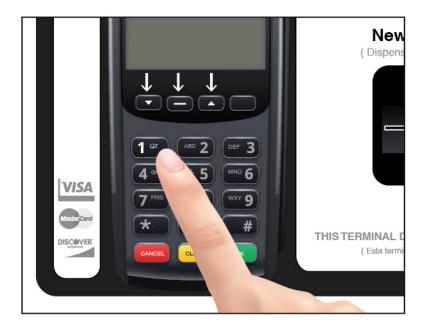

# Laundry Card Kiosk Instructions

The laundry machines at this property use a contactless laundry card system.

This kiosk will dispense a laundry card. Value can be added to the card with a Credit/Debit Card.

### Buy a new laundry card:

- Press 1<sup>er</sup> on the terminal
- Follow instructions on the screen to purchase with your Credit / Debit Card

### Add value to Laundry Card:

- Place your Laundry Card in the CARD HOLDER (the card balance will appear)
- Follow instructions on the screen to use your desired

- payment option
- Select amount of value you want to load on the Laundry Card
- KIDSOFT KID
- Follow the instructions on the screen and remove laundry card when prompted