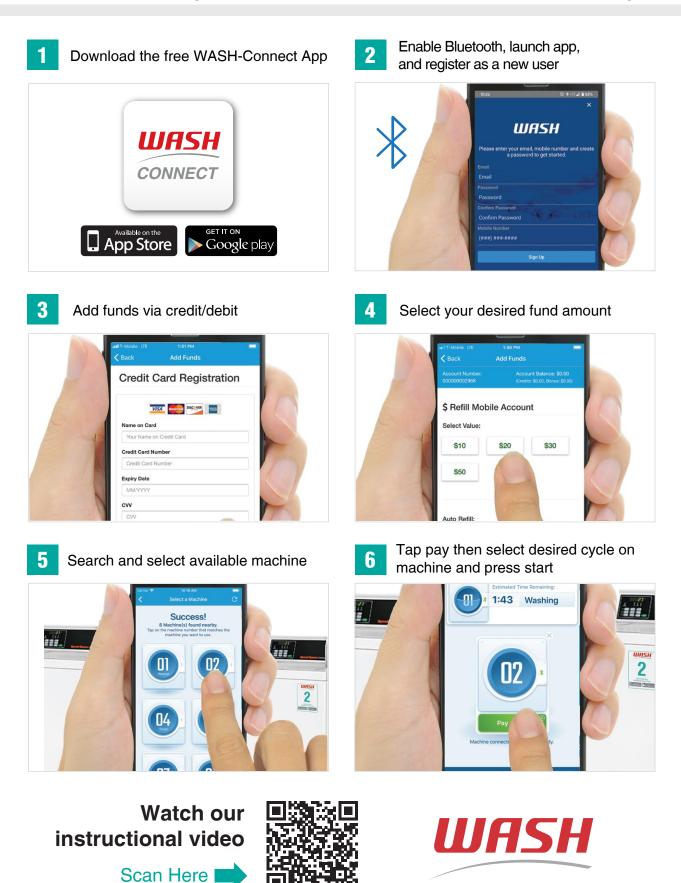

## **WASH-Connect**

To create an account, you must be inside a WASH-Connect enabled laundry room.