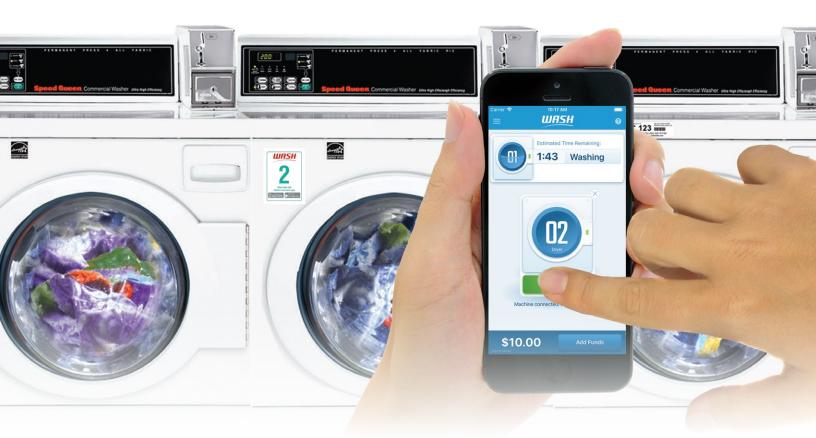

#### **Do laundry With Ease!**

With the WASH-Connect app, there's no need to fumble for quarters, search the laundry room for available machines, or guess when your laundry is done. Pay for laundry from your phone, submit refund and service requests, and much more!

The app automatically displays washers and dryers available nearby. You simply tap on the machine you want to use and pay right from your phone within seconds. Plus, you have the added convenience of being able to track and get notifications when your laundry is done—all with this secure app.