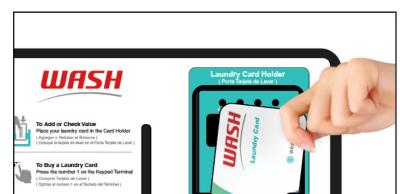

# Laundry Card Kiosk Instructions

The laundry machines at this property use a contactless laundry card system.

This kiosk will dispense a laundry card. Value can be added to the card with a Credit/Debit Card.

### Buy a new laundry card:

- Press 1<sup>er</sup> on the terminal
- Follow instructions on the screen to purchase with your Credit / Debit Card

### Add value to Laundry Card:

- Place your Laundry Card in the CARD HOLDER (the card balance will appear)
- Follow instructions on the screen to use your desired

- payment option
- Select amount of value you want to load on the Laundry Card
- KIDSOFT KID
- Follow the instructions on the screen and remove laundry card when prompted