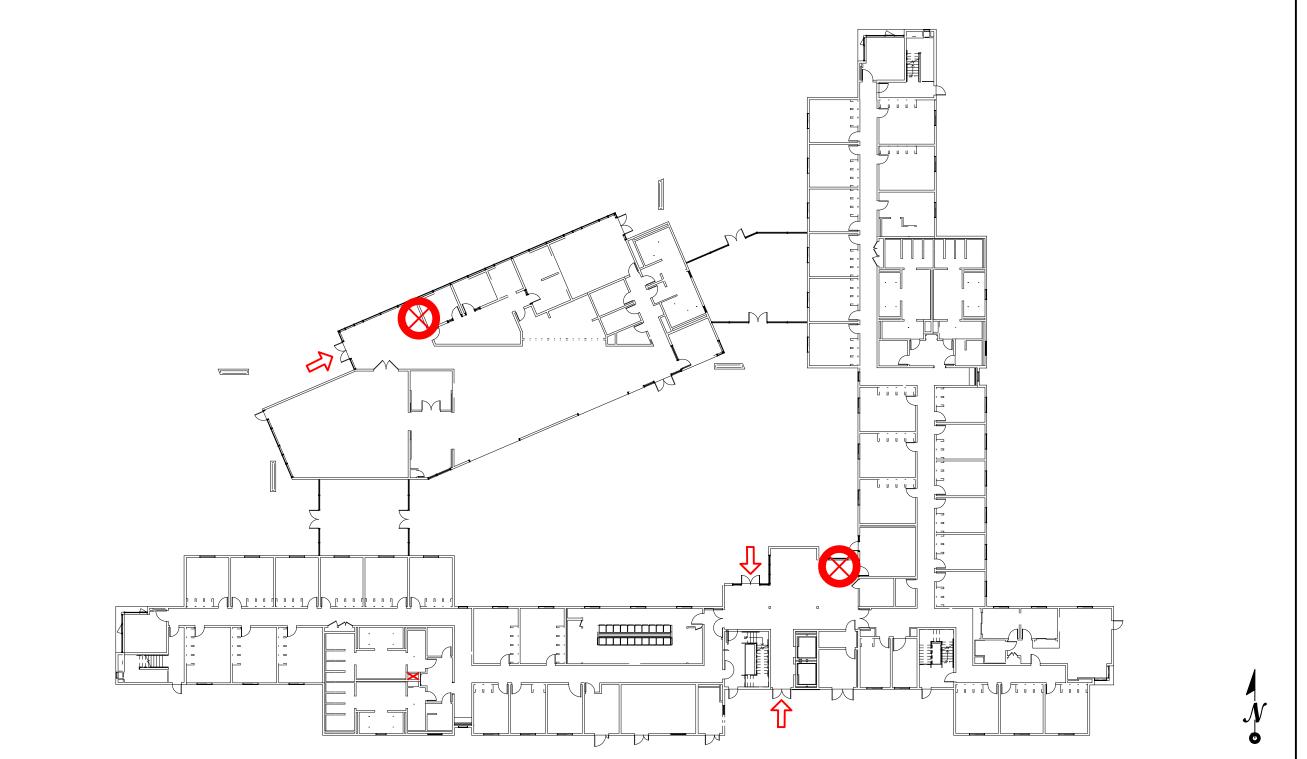

### AED LOCATIONS

LOCATION:

NSM 3rd Floor

DRAWN BY: J.LUGO

APPROVED BY

DATE: 06/2024

SCALE: NOT TO SCALE

REVISION #/DATE:

SHEET TITLE