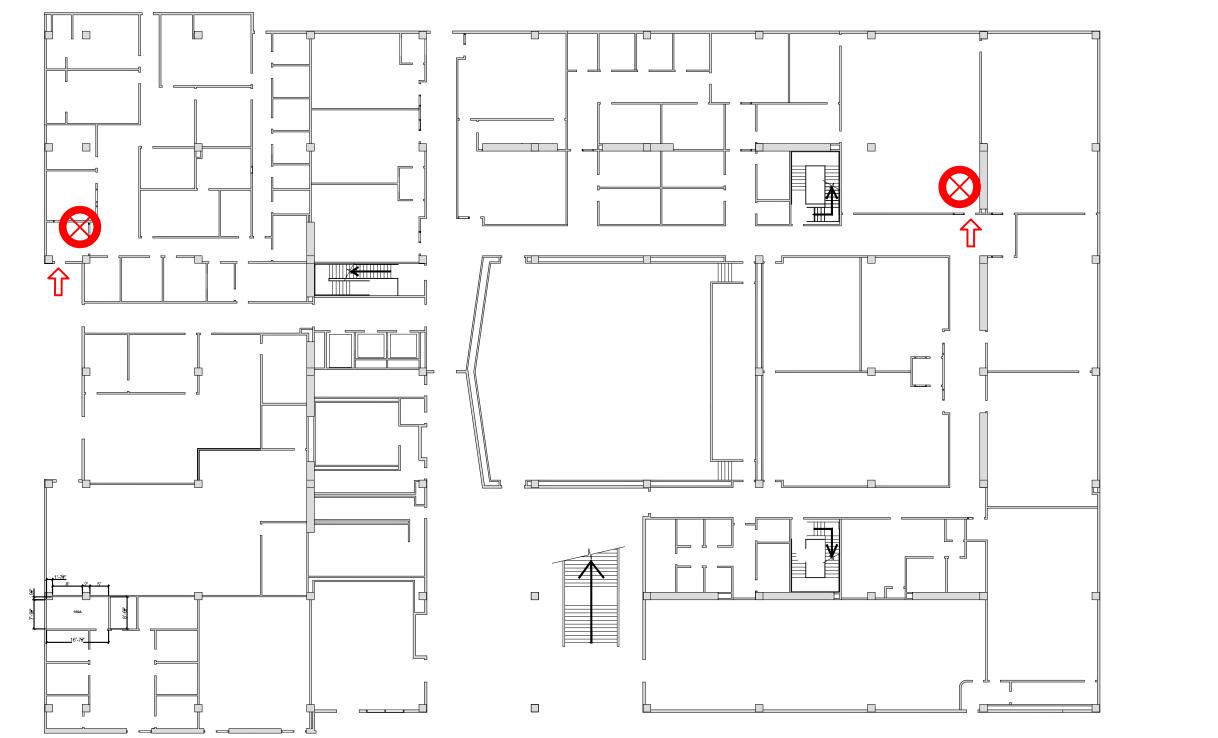

#### **AED LOCATIONS**

LOCATION:

UNIVERSITY THEATRE 1st FLOOR

DRAWN BY: J.LUGO

APPROVED

DATE: 04/2024

SCALE: NOT TO SCALE

REVISION #/DATE:

SHEET TITLE

AED LOCATION

**BLDG ENTRANCE** 

FACILITIES PLANNING & CONSTRUCTION MANAGEMENT 1000 E. VICTORIA ST CARSON, CA, 90747 TEL: 310-243-3055 FAX: 310-243-3869

PROJECT: