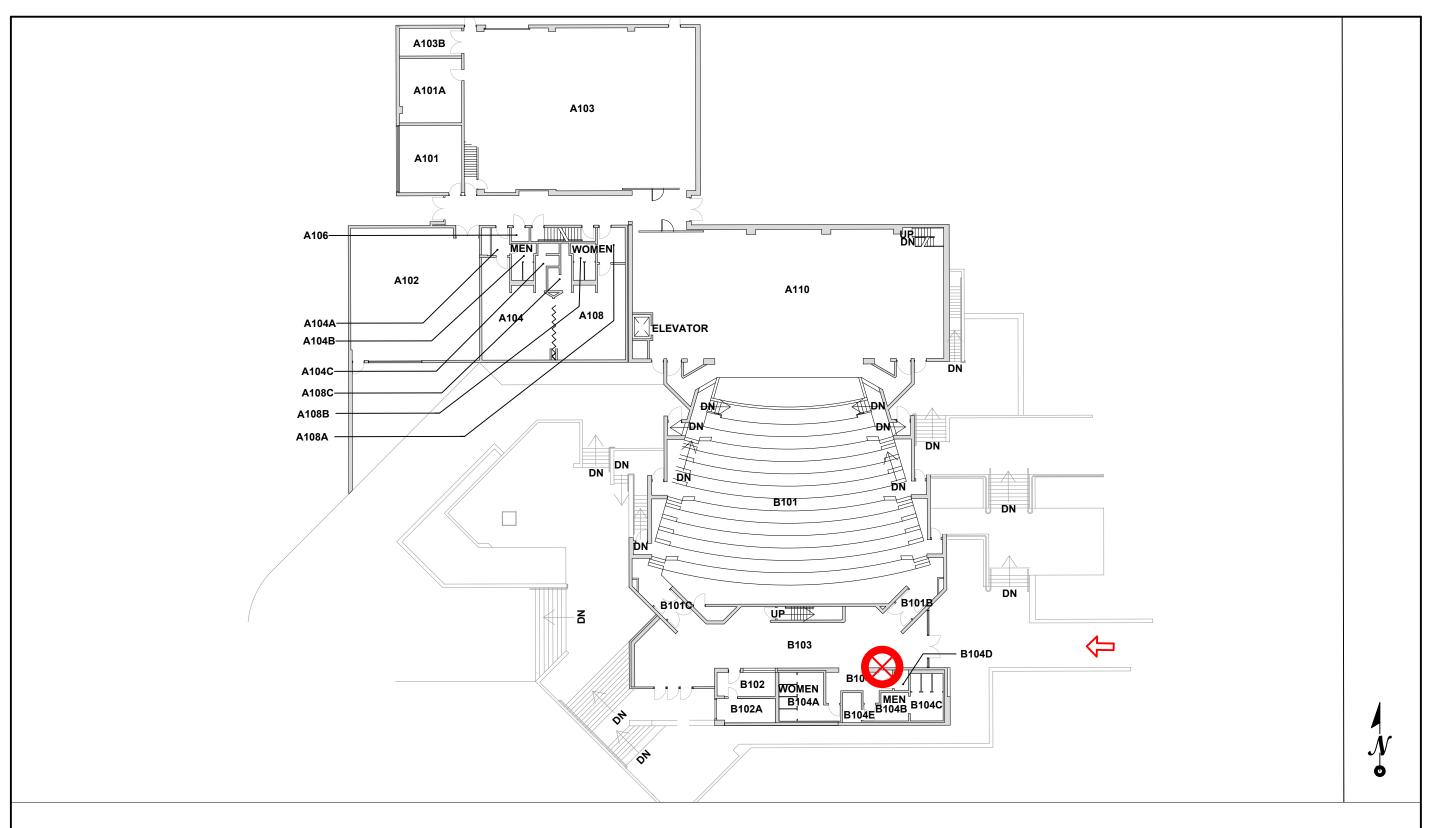

#### **AED LOCATIONS**

LOCATION:

UNIVERSITY THEATRE 1st FLOOR

DRAWN BY: J.LUGO

APPROVED

DATE: 04/2024

SCALE: NOT TO SCALE

REVISION #/DATE:

SHEET TITLE

AED LOCATION

**BLDG ENTRANCE** 

FACILITIES PLANNING & CONSTRUCTION MANAGEMENT 1000 E. VICTORIA ST CARSON, CA, 90747 TEL: 310-243-3055 FAX: 310-243-3869

PROJECT: