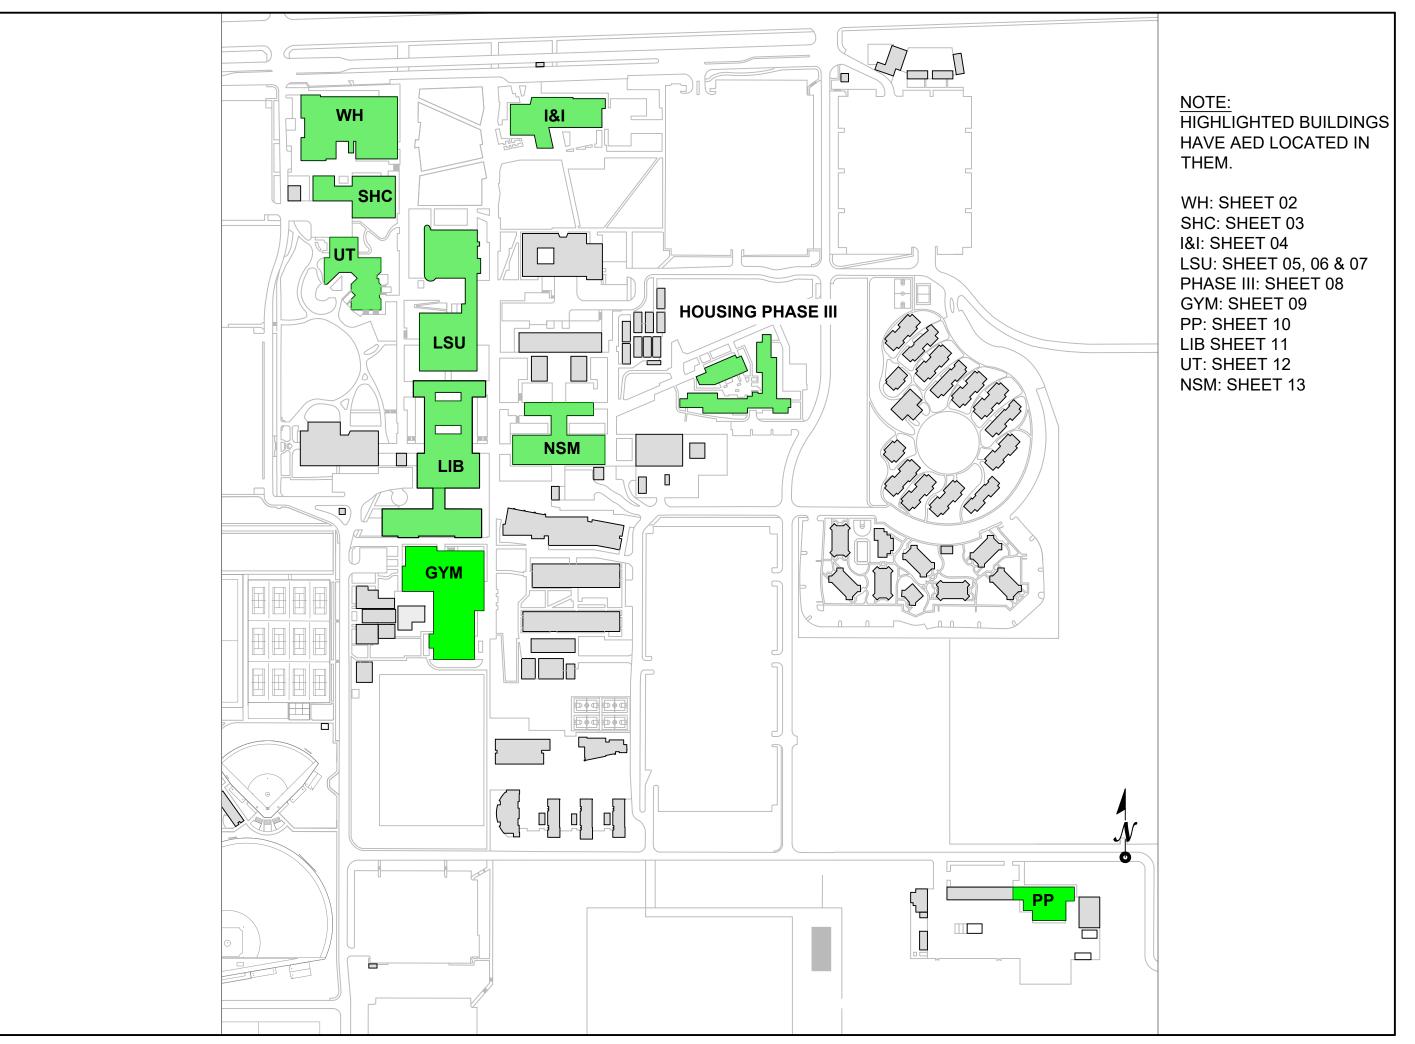

FACILITIES PLANNING & CONSTRUCTION MANAGEMENT 1000 E. VICTORIA ST CARSON, CA, 90747 TEL: 310-243-3055 FAX: 310-243-3869

PROJECT:

### AED LOCATIONS

LOCATION:

**CAMPUS WIDE** 

DRAWN BY: J. LUGO

APPROVED

BY:

DATE: 06/2024

SCALE: NOT TO SCALE

REVISION #/DATE:

.

----

SHEET TITLE

AED LOCATION

**BLDG ENTRANCE** 

FACILITIES PLANNING & CONSTRUCTION MANAGEMENT 1000 E. VICTORIA ST CARSON, CA, 90747 TEL: 310-243-3055 FAX: 310-243-3869

PROJECT: