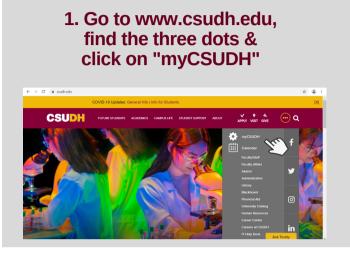

# HOW TO: View Your Enrollment Date

## IT IS THE STUDENT'S RESPONSIBILITY TO KNOW WHEN YOUR ENROLLMENT DATE IS.

Your can view your Enrollment Date & Time in your Student Center. You will not be able to enroll before this designated date/time. If you have an Advising Hold on your account, ensure to meet with your Advisor to lift it before registration begins to avoid any delays that way you can enroll into the courses you would like and need for graduation.



## 3. Click the "Student Center" Icon (Yellow Pencil)



# 2. Enter Student Username & Password www.csudh.edu sign in Username Username Security Sign In Sign

# 4. View "Enrollment Dates" on the left side of the screen and select "Details".

|    | Class                     | Schedule                                                    | ✓ Holds                                                                                                    |
|----|---------------------------|-------------------------------------------------------------|------------------------------------------------------------------------------------------------------------|
| 3  | BIO 122-01<br>LEC (44928) | MoWe 10:00AM -<br>11:15AM<br>Alternative<br>Instruction 174 | Mandatory Online Training Details